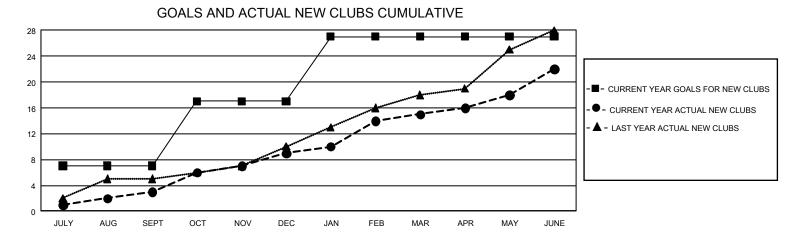

## GMT MONTHLY MEMBERSHIP PROGRESS REPORT

GMT Constitutional Area 5 - K, Group K

REPORT DOES NOT INCLUDE CLUBS IN UNDISTRICTED AREAS.

| Clubs                 |               |           |               | Members               |                        |                         |                                                    |  |  |
|-----------------------|---------------|-----------|---------------|-----------------------|------------------------|-------------------------|----------------------------------------------------|--|--|
| RESULTS FOR 2019-2020 |               |           |               | RESULTS FOR 2019-2020 |                        |                         |                                                    |  |  |
| QUARTER               | NEW CLUB GOAL | NEW CLUBS | DROPPED CLUBS | QUARTER               | BER GROWTH NET<br>GOAL | MEMBER GROWTH<br>ACTUAL | DROPPED<br>MEMBERS ACTUAL<br>(including transfers) |  |  |
| JULY/AUG/SEPT         | 21            | 3         | 7             | JULY/AUG/SEPT         | 4,140                  | 1,350                   | 1,212                                              |  |  |
| OCT/NOV/DEC           | 30            | 6         | 23            | OCT/NOV/DEC           | 3,900                  | 1,253                   | 1,848                                              |  |  |
| JAN/FEB/MAR           | 30            | 6         | 2             | JAN/FEB/MAR           | 3,990                  | 1,522                   | 520                                                |  |  |
| APR/MAY/JUNE          | 0             | 7         | 2             | APR/MAY/JUNE          | 2,820                  | 1,417                   | 2,586                                              |  |  |