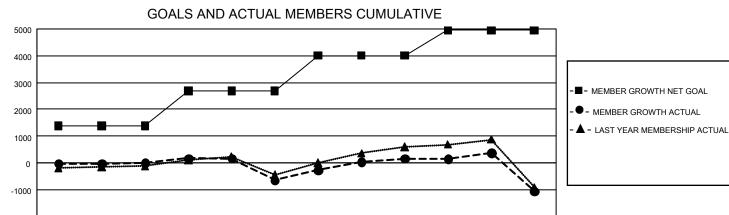

## GMT MONTHLY MEMBERSHIP PROGRESS REPORT

GMT Constitutional Area 5 - K, Group K

REPORT DOES NOT INCLUDE CLUBS IN UNDISTRICTED AREAS.

| Clubs                 |               |           |               | Members               |                        |                         |                                                    |  |  |
|-----------------------|---------------|-----------|---------------|-----------------------|------------------------|-------------------------|----------------------------------------------------|--|--|
| RESULTS FOR 2019-2020 |               |           |               | RESULTS FOR 2019-2020 |                        |                         |                                                    |  |  |
| QUARTER               | NEW CLUB GOAL | NEW CLUBS | DROPPED CLUBS | QUARTER               | BER GROWTH NET<br>GOAL | MEMBER GROWTH<br>ACTUAL | DROPPED<br>MEMBERS ACTUAL<br>(including transfers) |  |  |
| JULY/AUG/SEPT         | 21            | 3         | 7             | JULY/AUG/SEPT         | 4,140                  | 1,350                   | 1,212                                              |  |  |
| OCT/NOV/DEC           | 30            | 6         | 23            | OCT/NOV/DEC           | 3,900                  | 1,253                   | 1,848                                              |  |  |
| JAN/FEB/MAR           | 30            | 6         | 2             | JAN/FEB/MAR           | 3,990                  | 1,522                   | 520                                                |  |  |
| APR/MAY/JUNE          | 0             | 7         | 2             | APR/MAY/JUNE          | 2,820                  | 1,417                   | 2,586                                              |  |  |